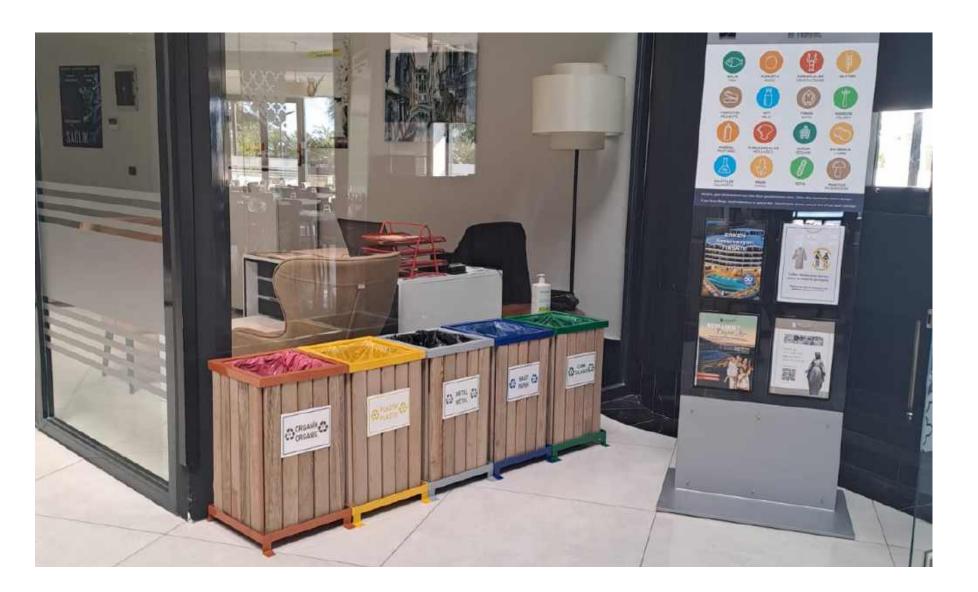

In accordance with the waste management hierarchy and the Zero Waste Project, our primary goal is to reduce the amount of waste at the source, and all wastes are separated according to their types in conditions where it is not possible to reduce the amount of waste generated to zero.

• In addition, we have dustbins in every toilet and information stickers about throwing garbage in the dustbin instead of the toilet.

• Heat exchanger devices and central heating system are used in hot water production of the facility.