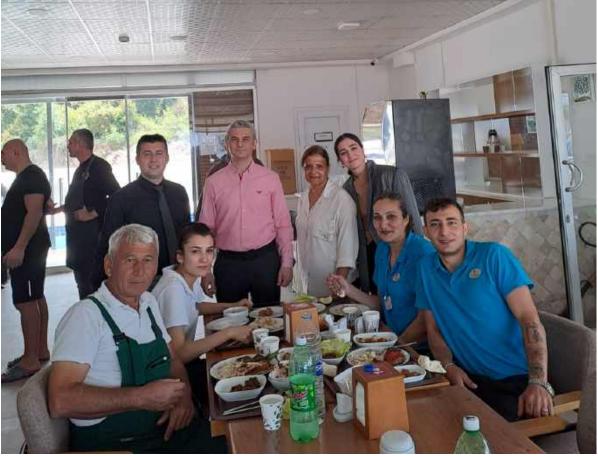

#### MESSAGE FROM THE GENERAL MANAGER

Dear Stakeholders

As Seven For Life Thermal Hotel, we have accelerated our work for the global climate movement; we have established a Sustainability Committee in order to reduce the effects of climate change, which is one of the most important elements of sustainability. The Committee, which includes representatives from each department, will carry out its work based on a sustainable business model.

As Seven For Life Thermal Hotel, we will continue to work with great determination together with all our stakeholders in the transformation journey we have started for a more sustainable future.

General Manager