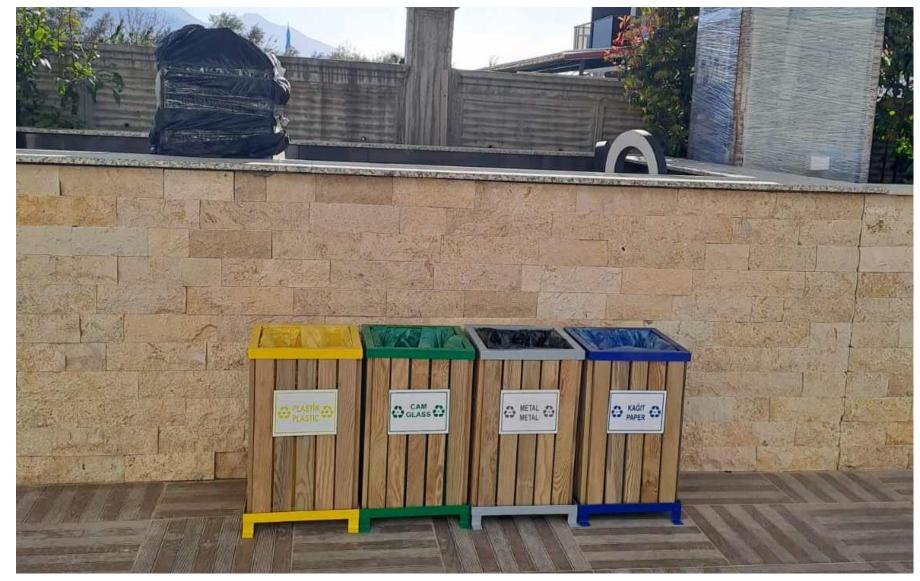

In accordance with the waste management hierarchy and the Zero Waste Project, our primary goal is to reduce the amount of waste at the source, and all wastes are separated according to their types in conditions where it is not possible to reduce the amount of waste generated to zero.

• In addition, we have dustbins in every toilet and information stickers about throwing garbage in the dustbin instead of the toilet.

• Heat exchanger devices and central heating system are used in hot water production of the facility.