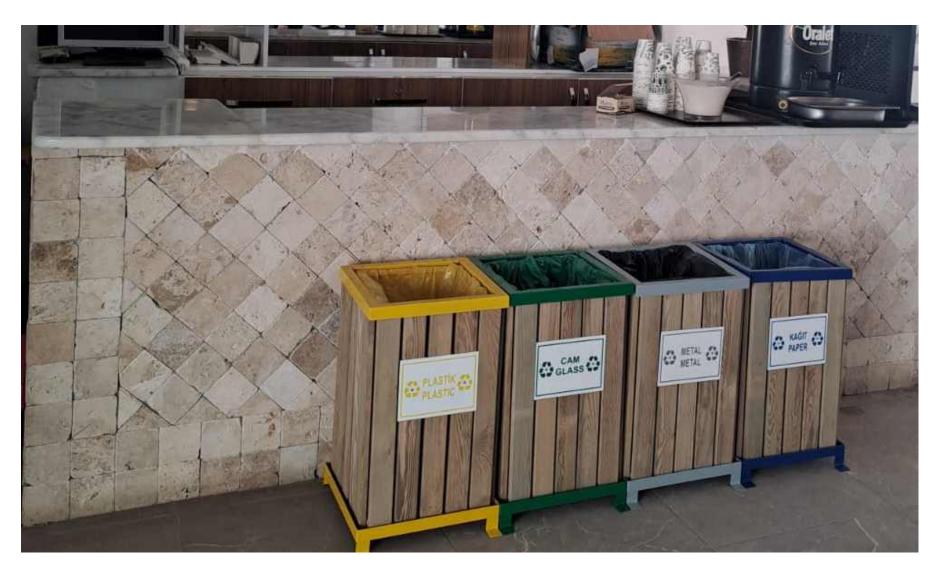

In accordance with the waste management hierarchy and the Zero Waste Project, our primary goal is to reduce the amount of waste at the source, and all wastes are separated according to their types in conditions where it is not possible to reduce the amount of waste generated to zero.

• In addition, we have dustbins in every toilet and information stickers about throwing garbage in the dustbin instead of the toilet.

• Heat exchanger devices and central heating system are used in hot water production of the facility.