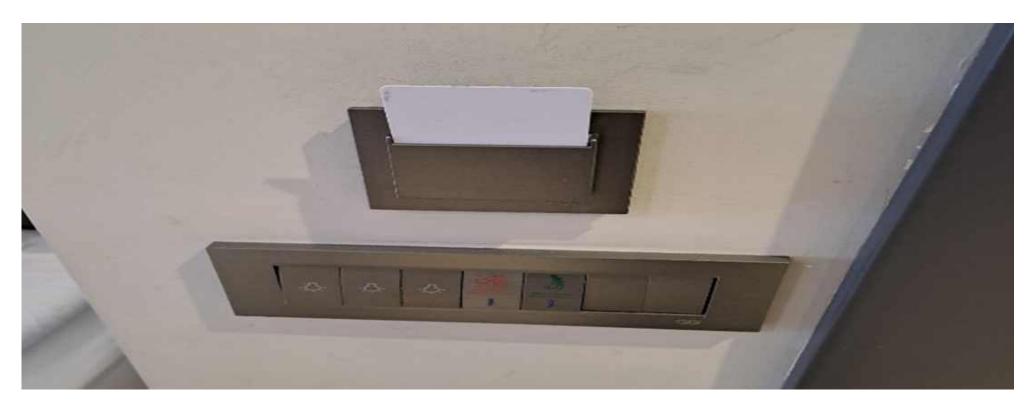

## ENVIRONMENTALLY FRIENDLY INFRASTRUCTURE

• In our facility, the electrical system in our rooms is controlled by card.

• In our facility, there is a switch on the balcony doors that switches off the air conditioner when the door is opened.