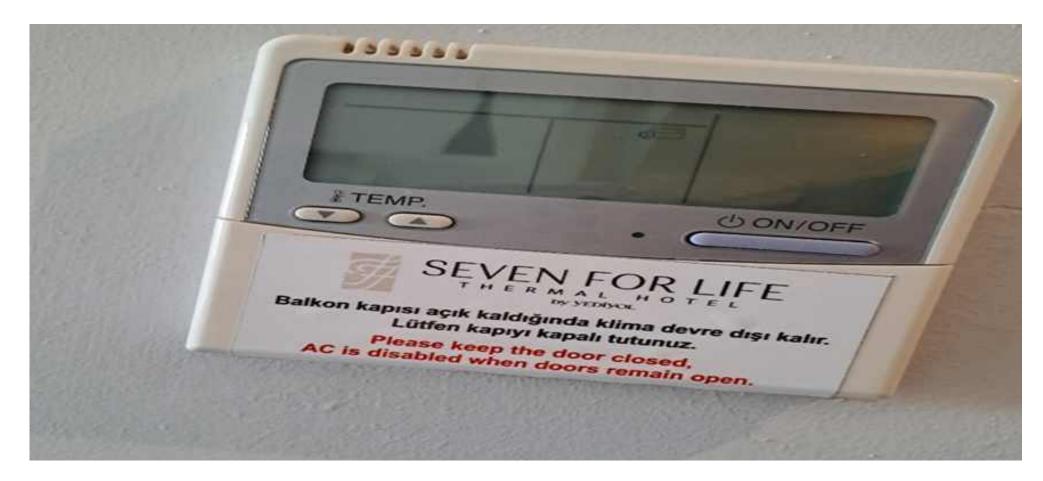

## ENVIRONMENTALLY FRIENDLY INFRASTRUCTURE

• In our facility, the electrical system in our rooms is controlled by card.

• In our facility, there is a switch on the balcony doors that switches off the air conditioner when the door is opened.