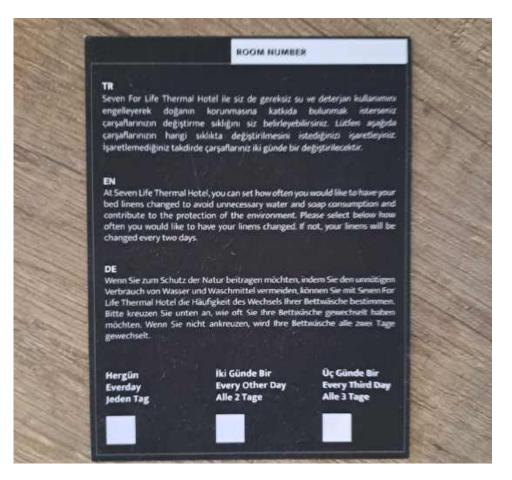

- The rooms that our guests do not use are always kept closed with curtains.
- All bathrooms have shower trays or bathtubs with reduced depth.
- In all our rooms, we have informative letters that pillow cases, sheets, duvet covers and towels will be changed at the request of the guests.