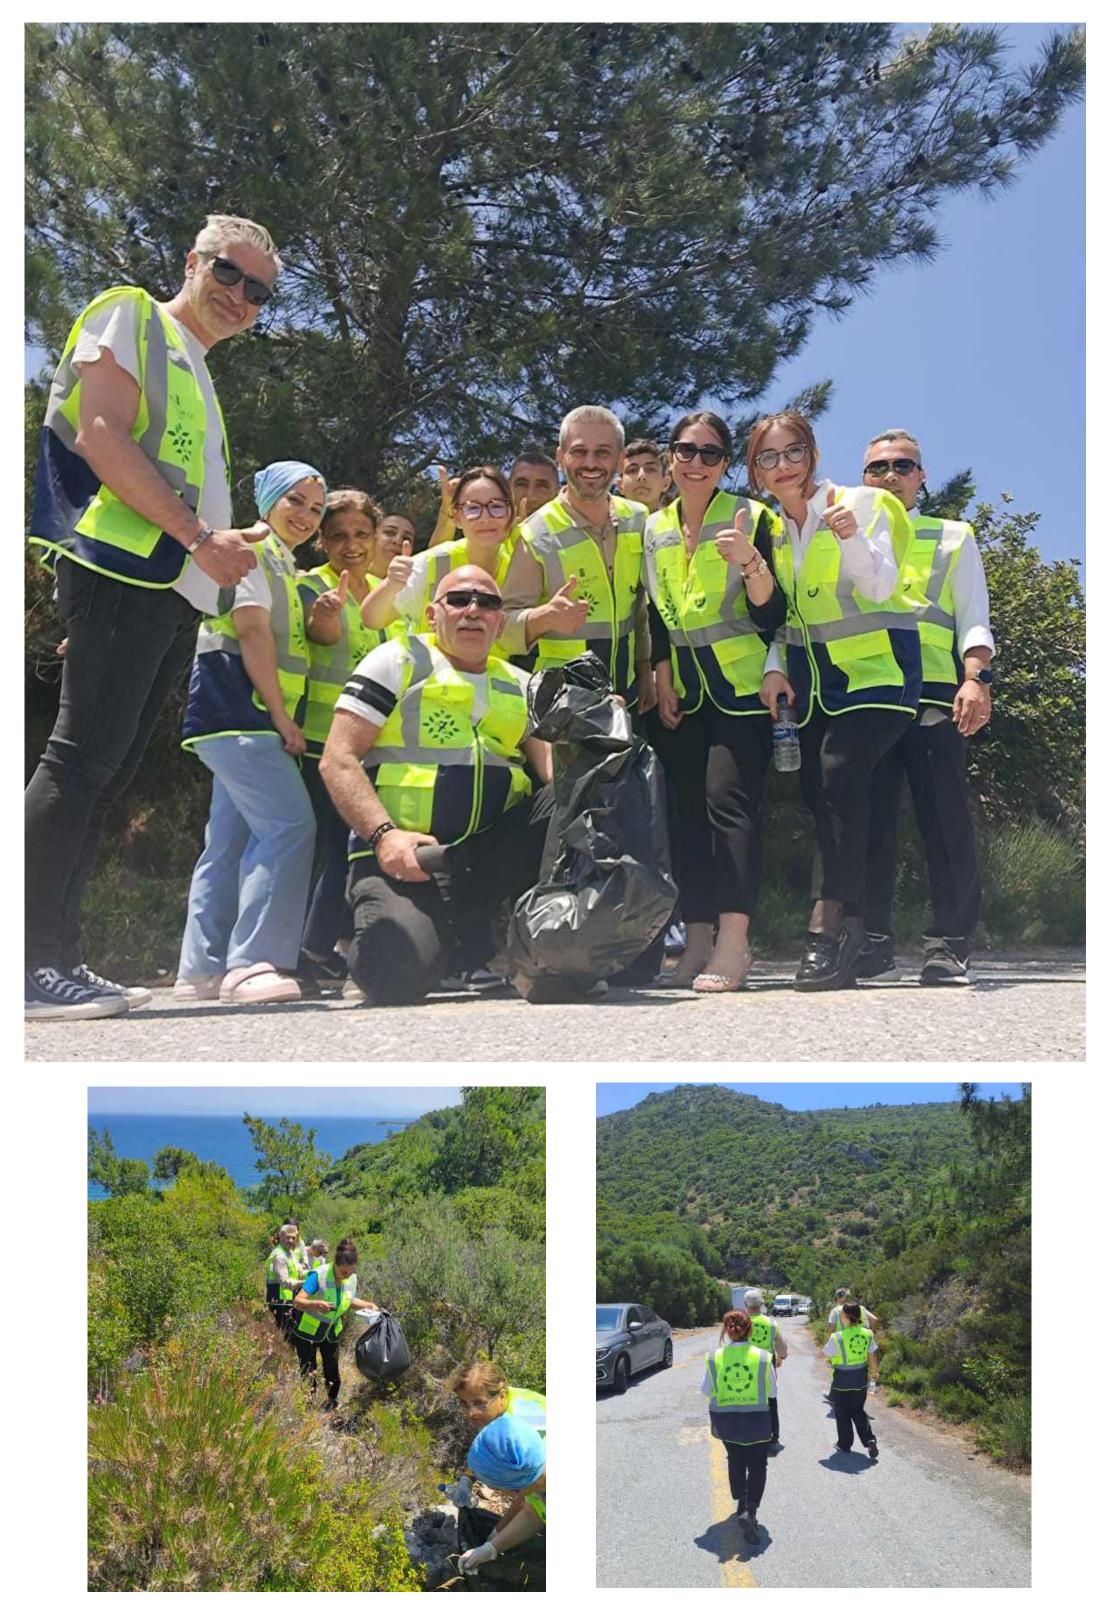

In accordance with the waste management hierarchy and the Zero Waste Project, our primary goal is to reduce the amount of waste at the source, and all wastes are separated according to their types in conditions where it is not possible to reduce the amount of waste generated to zero.